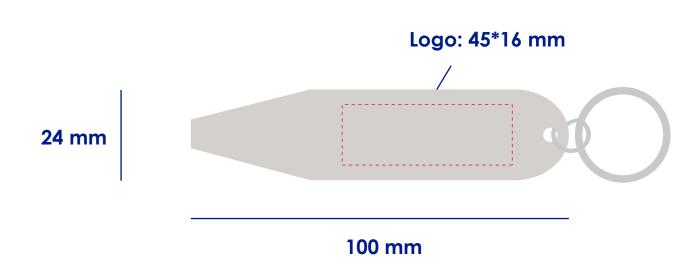

## **Product Colour**

Metal Silver

**Paint Tin Opener** 100 mm \* 24 mm **Branding Method: Laser Engrave** 